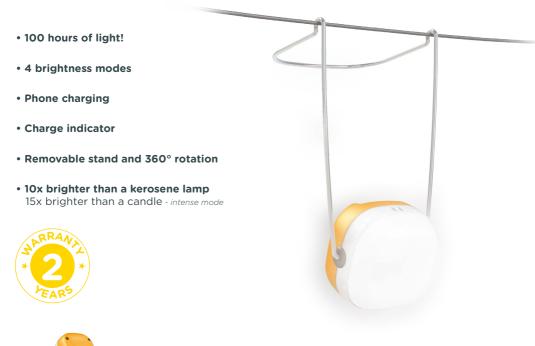

## The multi-purpose solar lamp for your daily life

The **Sunshine 150** solar lamp is inspired by daily life: its design fits every task. Designed to support you in all your activities, the **Sunshine 150** brings you powerful lighting, long battery life and energy to charge your USB devices.

## **Specifications**

| Intense mode     | 150 lumens - 8 hours        | Charging time | 3.30 hours                       |
|------------------|-----------------------------|---------------|----------------------------------|
| Normal mode      | 75 lumens - 15 hours        | Battery       | 2500 mAh (9 Wh), lithium-ion     |
| Low mode         | 30 lumens - 24 hours        | Solar panel   | 2.5 W, polycrystalline, 3m cable |
| Night light mode | 10 lumens - up to 100 hours | Accessory     | USB charging cable               |