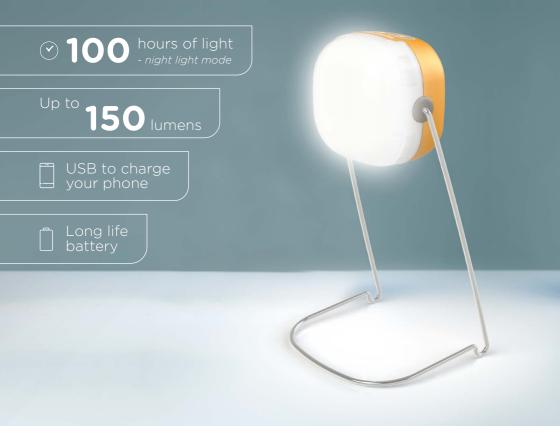

## The multi-purpose solar lamp for your daily life

The **Sunshine 150** solar lamp is inspired by daily life: its design fits every task. Designed to support you in all your activities, the **Sunshine 150** brings you powerful lighting, long battery life and energy to charge your USB devices.

## **Specifications**

| Intense mode     | 150 lumens - 8 hours        | Charging time | 3.30 hours                       |
|------------------|-----------------------------|---------------|----------------------------------|
| Normal mode      | 75 lumens - 15 hours        | Battery       | 2500 mAh (9 Wh), lithium-ion     |
| Low mode         | 30 lumens - 24 hours        | Solar panel   | 2.5 W, polycrystalline, 3m cable |
| Night light mode | 10 lumens - up to 100 hours | Accessory     | USB charging cable               |