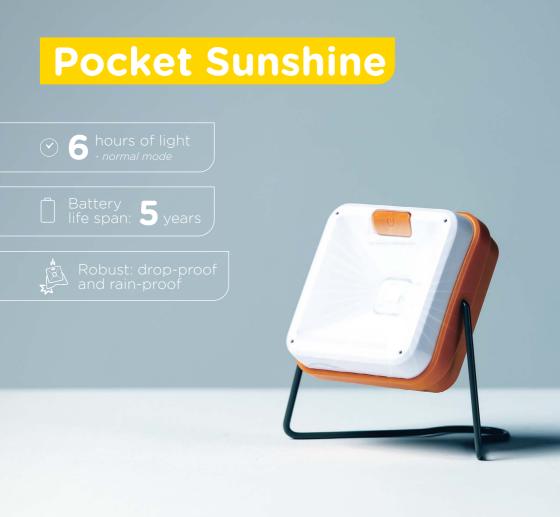

## The light to take everywhere

The **Pocket Sunshine** is designed to by easily carried. Its small and lightweight design makes it easy to use. Its 2 brightness modes allow you to light up your activites for more than 6 hours.

- 6 hours of light!
- 2 brightness modes
- Integrated solar panel
- Easy to recharge!
- 360° rotation
- **3x brighter than a kerosene lamp** 4x brighter than a candle - *high mode*

## **Specifications**

| High mode     | 40 lumens - 2.5 hours | Battery     | 3.2 V, 400 mAh, LiFePo4     |
|---------------|-----------------------|-------------|-----------------------------|
| Normal mode   | 20 lumens - 6 hours   | Solar panel | 0.3 W, 5 V, monocrystalline |
| Charging time | 5 hours               |             |                             |