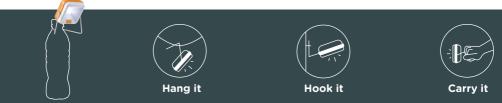

## The light to take everywhere

The **Pocket Sunshine** is designed to by easily carried. Its small and lightweight design makes it easy to use. Its 2 brightness modes allow you to light up your activites for more than 6 hours.