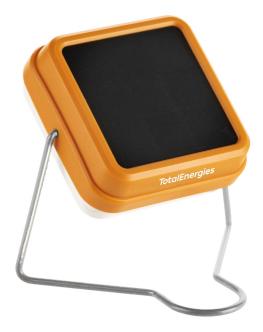

## The light to take everywhere

The **Pocket Sunshine** is designed to by easily carried. Its small and lightweight design makes it easy to use. Its 2 brightness modes allow you to light up your activites for more than 6 hours.